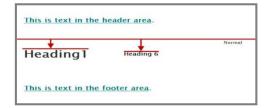

Two Column Layout with Content, Announcements and Upcoming Events Apps

Three Column Layout with Content, Photo Gallery and Calendar Apps

Also, it is important to note that for content to align evenly for a multi-column layout, you must apply the same formatting to the content within each column. Below you see two end-user views of pages using the *Three Column* layout. On the left, text in all columns is formatted using Heading 1. On the right, text in the first column is formatted using Heading 1; text in the second column is formatted using Heading 6; and, text in the third column is formatted using Normal.