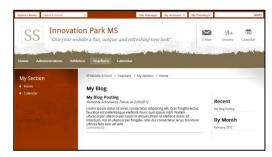

One Column—With a one column layout, any app you place in the column displays standard
web content without issue. This layout is best for apps containing a large amount of content
such as blogs or calendars. Apps with less content such as Upcoming Events are better suited for
multiple column or sidebar layouts.

One Column Layout with Upcoming Events App

One Column Layout with Blog App

• **Multiple Columns**—With multiple column layouts, you can place apps in each of the columns on the page. Many apps display well with these layouts. Apps flagged with an **N** in the *Apps and Page Layout Chart* are not recommended for multiple column layouts.