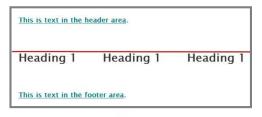

Two Column Layout with Content, Announcements and Upcoming Events Apps

Three Column Layout with Content, Photo Gallery and Calendar Apps

Also, it is important to note that for content to align evenly for a multi-column layout, you must apply the same formatting to the content within each column. Below you see two end-user views of pages using the *Three Column* layout. On the left, text in all columns is formatted using Heading 1. On the right, text in the first column is formatted using Heading 1; text in the second column is formatted using Heading 6; and, text in the third column is formatted using Normal.