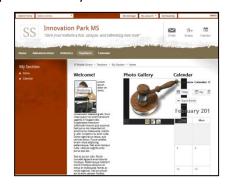

Two Column Layout with Content, Announcements and Upcoming Events Apps

Three Column Layout with Content, Photo Gallery and Calendar Apps

Also, it is important to note that for content to align evenly for a multi-column layout, you must apply the same formatting to the content within each column. Below you see two end-user views of pages using the *Three Column* layout. On the left, text in all columns is formatted using Heading 1. On the right, text in the first column is formatted using Heading 1; text in the second column is formatted using Heading 6; and, text in the third column is formatted using Normal.