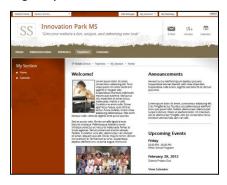

Two Column Layout with Content, Announcements and Upcoming Events Apps

Three Column Layout with Content, Photo Gallery and Calendar Apps

Also, it is important to note that for content to align evenly for a multi-column layout, you must apply the same formatting to the content within each column. Below you see two end-user views of pages using the *Three Column* layout. On the left, text in all columns is formatted using Heading 1. On the right, text in the first column is formatted using Heading 1; text in the second column is formatted using Heading 6; and, text in the third column is formatted using Normal.