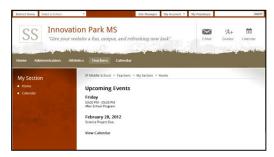

One Column—With a one column layout, any app you place in the column displays standard
web content without issue. This layout is best for apps containing a large amount of content
such as blogs or calendars. Apps with less content such as Upcoming Events are better suited for
multiple column or sidebar layouts.

One Column Layout with Upcoming Events App

One Column Layout with Blog App

• **Multiple Columns**—With multiple column layouts, you can place apps in each of the columns on the page. Many apps display well with these layouts. Apps flagged with an **N** in the *Apps and Page Layout Chart* are not recommended for multiple column layouts.