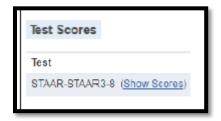

## How to Locate EOC and STAAR Scores in Skyward Family Access:

Click on the TEST SCORES tab on the left.

All scores from previous years in ROISD should be visible. Click on SHOW SCORES to see scores for a particular test.