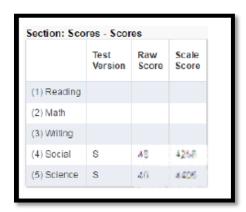

Only read the rows in which the Test Version, Raw Score, and Scale Score column is populated. If the row is blank, then your child did not take that particular test. Not all tests are taken at all levels.