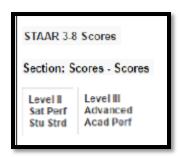

In the SCORES section find the Column labeled "Level II Sat Perf Stu Strd." This column will have a "1" if your child passed and an "0" if not. The Level III Advanced Acad Perf" will have a "1" if your child achieved the Masters standard.