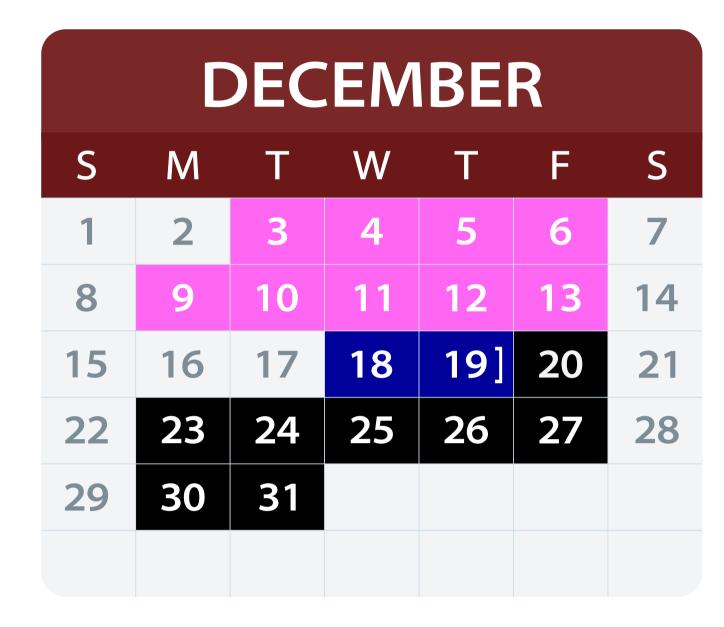

### **District Holidays**

September 2 – Labor Day

September 27
October 14
Nov. 25 - 29 – Thanksgiving
Dec. 20 - Jan. 3 – Winter Break
January 20 – MLK Day

February 17 – Presidents Day March 10 - 14 – Spring Break

# Secondary Students Early Release Due to Testing

Regular Day for Elementary
December 18 - 19

May 19 - 20

#### Main State Assessment

December 3 - 13 April 8 - May 2