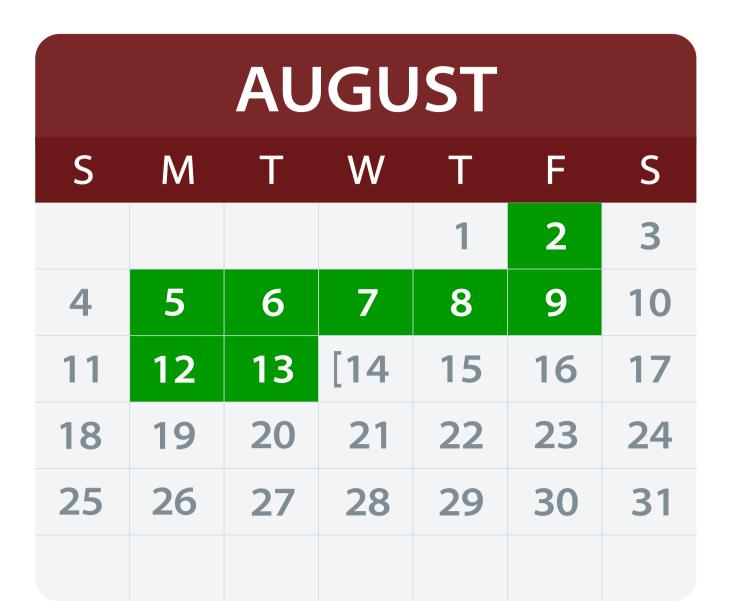

### SCHOOL YEAR

AUGUST 14, 2024 - MAY 20, 2025

#### STUDENT HOLIDAY

August 2, 5 (New Teacher / Exchange Days)

August 6 - 9, 12 - 13

September 20

November 15

January 6 - 7

February 14

April 4