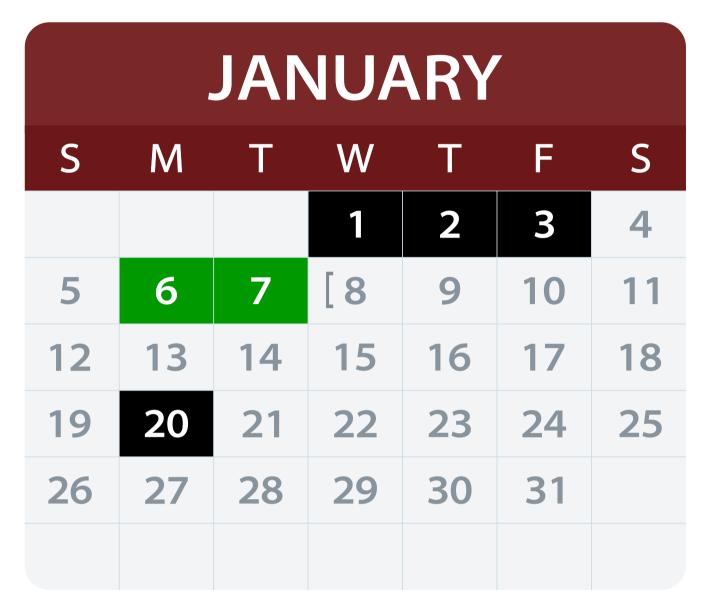

### SCHOOL YEAR

AUGUST 14, 2024 - MAY 20, 2025

### **District Holidays**

September 2 – Labor Day

September 27
October 14
Nov. 25 - 29 – Thanksgiving
Dec. 20 - Jan. 3 – Winter Break
January 20 – MLK Day

February 17 – Presidents Day March 10 - 14 – Spring Break

#### STUDENT HOLIDAY

August 2, 5 (New Teacher / Exchange Days)

August 6 - 9, 12 - 13

September 20

November 15

January 6 - 7

February 14

April 4