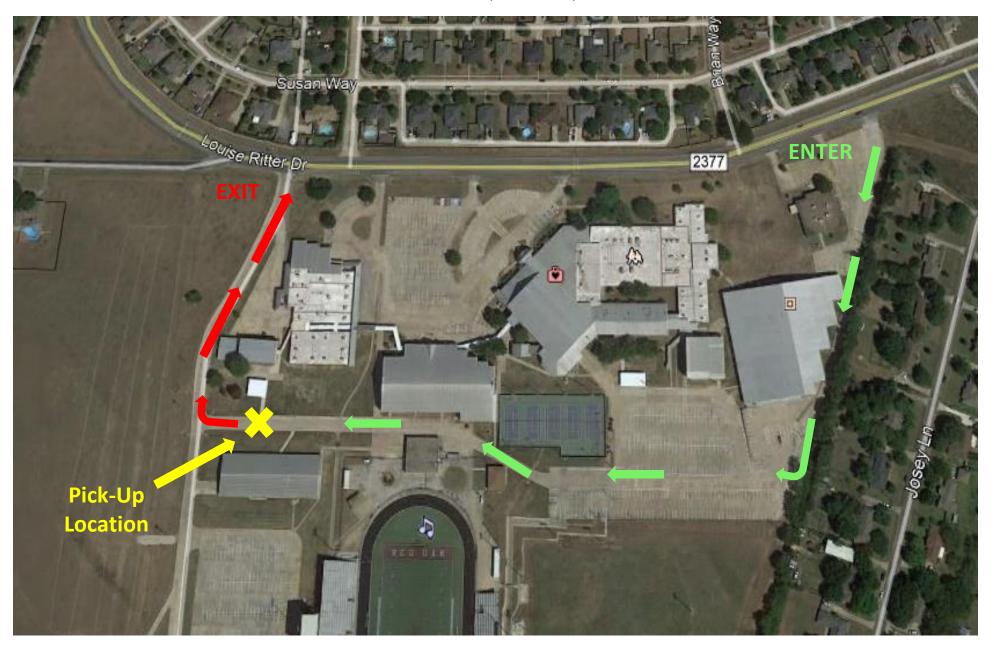

#### Meal Distribution Site # 2 Red Oak Middle School

154 Louise Ritter Road, Red Oak, Texas 75154