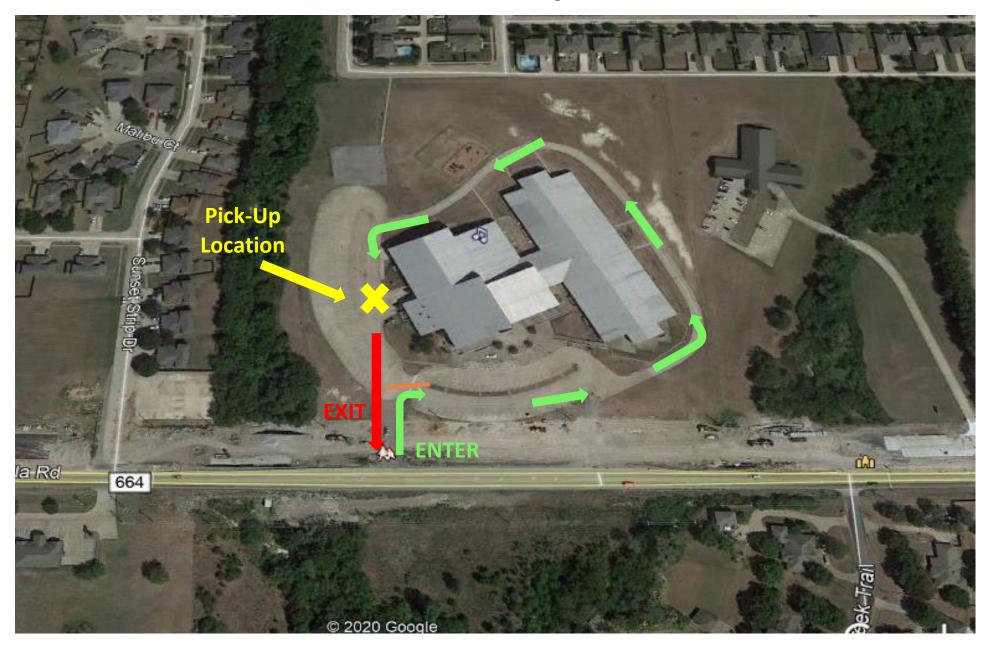

## Meal Distribution Site #1 Russell P. Schupmann Elementarty

401 East Ovilla Road, Glenn Heights, Texas 75154