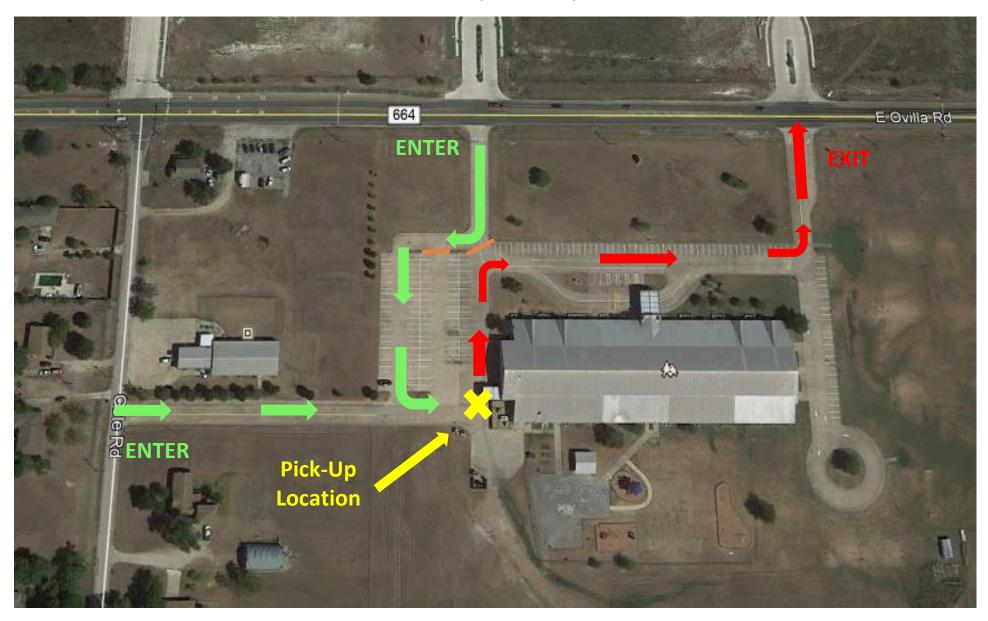

# Meal Distribution Site # 3 Eastridge Elementary

725 East Ovilla Road, Red Oak, Texas 75154