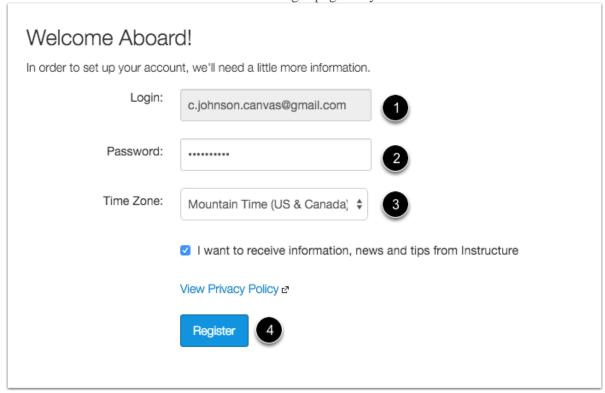

# **Register for a Parent Account**

To complete the registration process fill out the requested fields and Click the **Register** button. You will be redirected to the Red Oak ISD Canvas URL login page for your account.