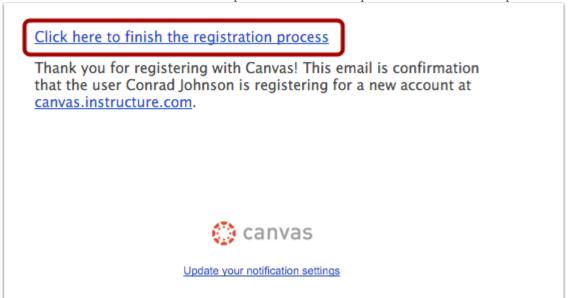

# **Complete Registration Process**

To finish registering for Canvas, log into your email account that you used to sign up for Canvas and open the email from Red Oak Canvas. Click the link provided to visit the provided URL and complete the registration process.