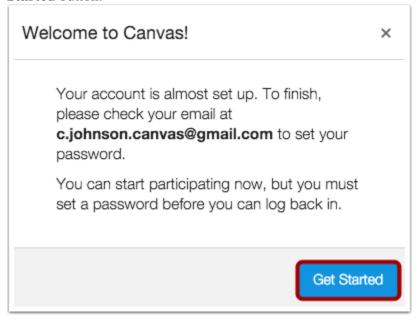

### **Use Canvas**

While your account is not entirely set up, you can begin participating in Canvas immediately by clicking the **Get Started** button.