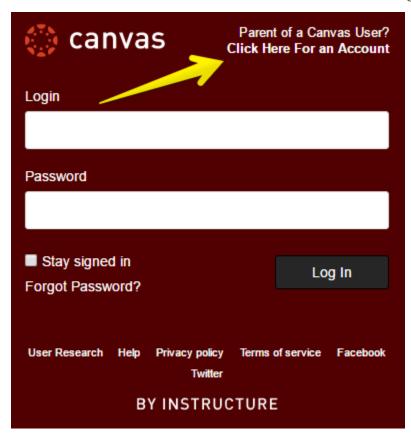

# Select "Click Here For an Account" to Register

**Note**: If you already have a Canvas account, and you are linked to another student, just log in with your existing credentials.