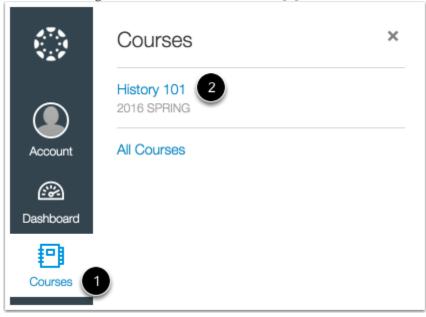

### **View Course**

In Global Navigation, click the Courses link [1], then click the name of the course [2].

Learn how to observe additional students in your account.