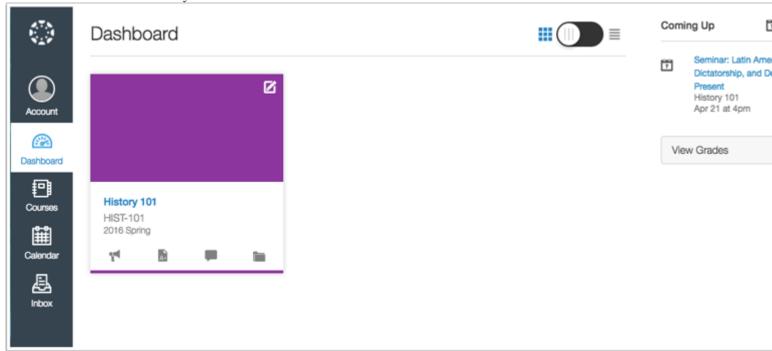

| Start Participating                                                  |

### **Use Canvas**

While your account is not entirely set up, you can begin participating in Canvas immediately by clicking the **Get Started** button.



# **Complete Registration Process**

To finish registering for Canvas, log into your email account that you used to sign up for Canvas and open the email from Red Oak Canvas. Click the link provided to visit the provided URL and complete the registration process.



# **Register for a Parent Account**

To complete the registration process fill out the requested fields and Click the **Register** button. You will be redirected to the Red Oak ISD Canvas URL login page for your account.



### View User Dashboard

View the user dashboard for your Canvas account.



### **View Course**

In Global Navigation, click the Courses link [1], then click the name of the course [2].



Learn how to observe additional students in your account.

# Canvas Parent App

Parents can also use the Canvas Parent app on all iOS and Android devices to review assignments, check on grades, and receive course announcements.

- What is the Canvas Parent App?
  - o <a href="https://community.canvaslms.com/docs/DOC-7997">https://community.canvaslms.com/docs/DOC-7997</a>
- How do I create an account in the Canvas Parent app on my Android device?
  - o <a href="https://community.canvaslms.com/docs/DOC-7907">https://community.canvaslms.com/docs/DOC-7907</a>
- How do I create an account in the Canvas Parent app on my iOS device?
  - o https://community.canvaslms.com/docs/DOC-8014